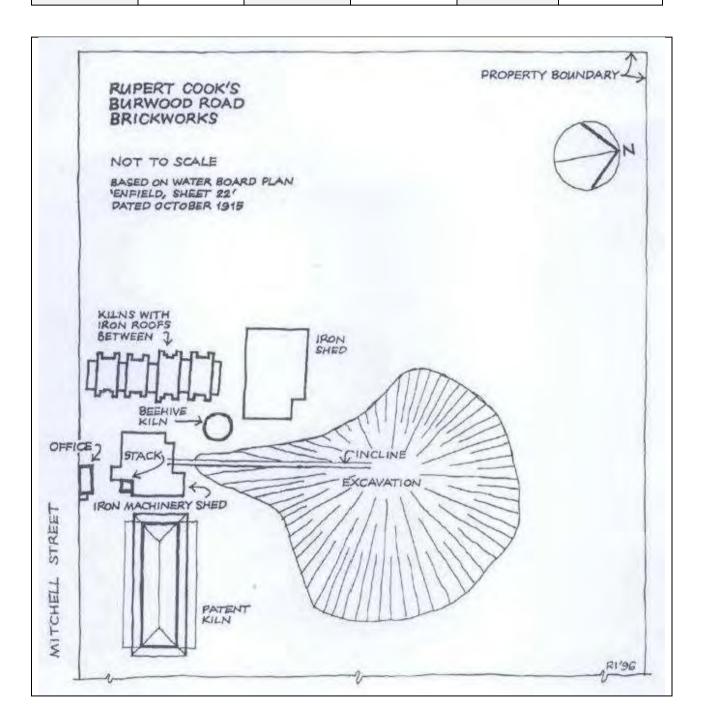

Image year    | 2014                                                                       | Image by | City Plan Heritage | Image copyright holder | Burwood Council |



|               |                     | IMAGES -              | 1 per page                      |                        |                                 |
|---------------|---------------------|-----------------------|---------------------------------|------------------------|---------------------------------|
| Image caption | The brickworks of R | upert Cook along Burv | vood Road.                      |                        |                                 |
| Image year    | 1996                | Image by              | Nora Peek and<br>Christ Pratten | Image copyright holder | Nora Peek and<br>Christ Pratten |



Heritage Data Form
REFER NOTES & HIGHLIGHTING WHERE FOUND AND SUMMARY ON PAGE 5

|                                                                                                                       |                                                                                                                                                  |                                                                                                                                                                             | ITEM DETAILS                                                                                                                                                                                          |