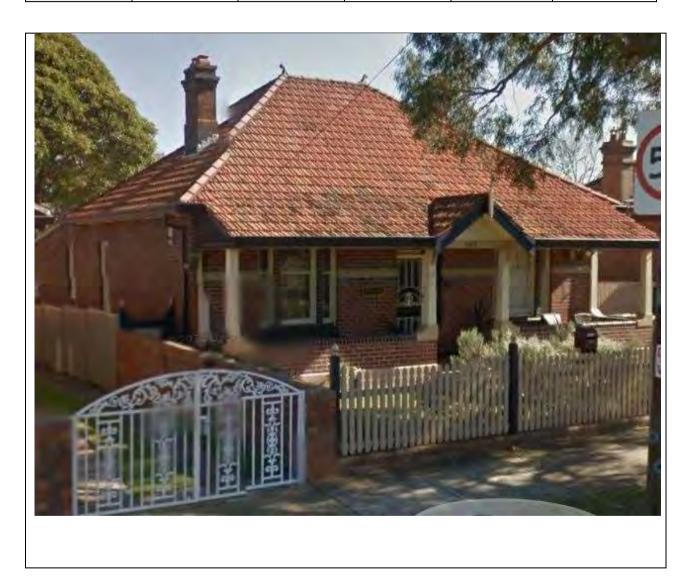

The properties reviewed are indicated in the excerpt from Table 3 of that report:

| Item # | Suburb  | Address               | <u>Item name</u>               |
|--------|---------|-----------------------|--------------------------------|
| 5      | Burwood | Burwood Road, 122-126 | "Ely House" (first floor only) |
| 11     | Croydon | Liverpool Road, 18    | "Helmsdale"                    |
| 12     | Enfield | Burwood Road, 99      | "Palm Cottage"                 |
| 13     | Enfield | Burwood Road, 109     | Former John Hankinson's House  |