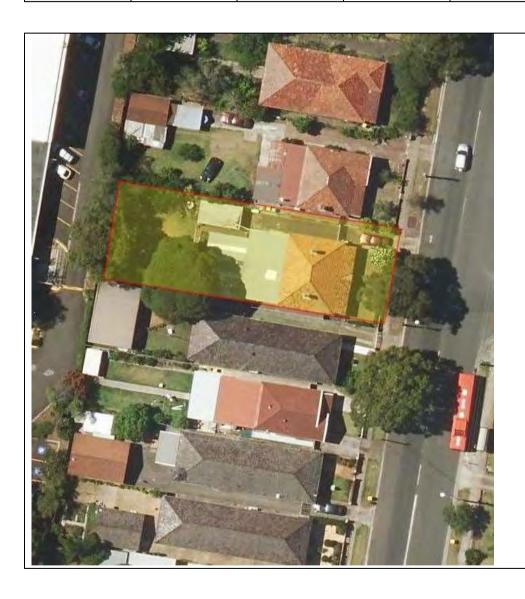

The properties reviewed are indicated in the excerpt from Table 3 of that report:

| Item # | Suburb  | Address               | <u>Item name</u>               |
|--------|---------|-----------------------|--------------------------------|
| 5      | Burwood | Burwood Road, 122-126 | "Ely House" (first floor only) |
| 11     | Croydon | Liverpool Road, 18    | "Helmsdale"                    |
| 12     | Enfield | Burwood Road, 99      | "Palm Cottage"                 |
| 13     | Enfield | Burwood Road, 109     | Former John Hankinson's House  |