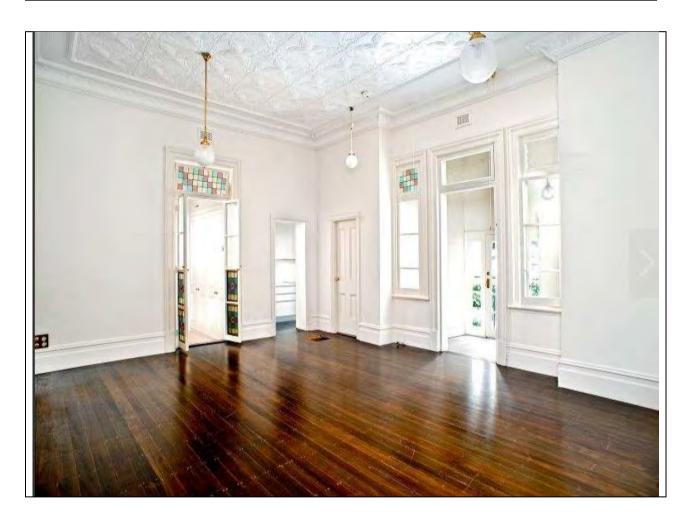

#### **Inventory sheet statement:**

'Ely House' is a good example of the Inter-War Spanish Mission style architecture on the first floor and the access or entry stairwell on Victoria Street West. In addition, it contributes a sense of heritage character to the wider streetscape

### **DISCUSSION:**

Spanish Mission style buildings from the Inter-War period are relatively rare in Burwood.

This example exemplifies characteristic features of the style and is prominently located within Burwood Road's streetscape. Apart from the alteration of the ground floor shops the form, materials and design retain original character and stylistic elements.