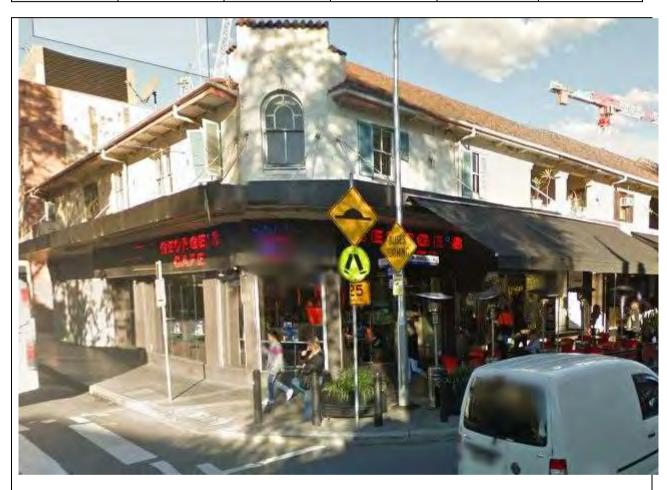

#### **Inventory sheet statement:**

'Ely House' is a good example of the Inter-War Spanish Mission style architecture on the first floor and the access or entry stairwell on Victoria Street West. In addition, it contributes a sense of heritage character to the wider streetscape

### **DISCUSSION:**

Spanish Mission style buildings from the Inter-War period are relatively rare in Burwood.

This example exemplifies characteristic features of the style and is prominently located within Burwood Road's streetscape. Apart from the alteration of the ground floor shops the form, materials and design retain original character and stylistic elements.