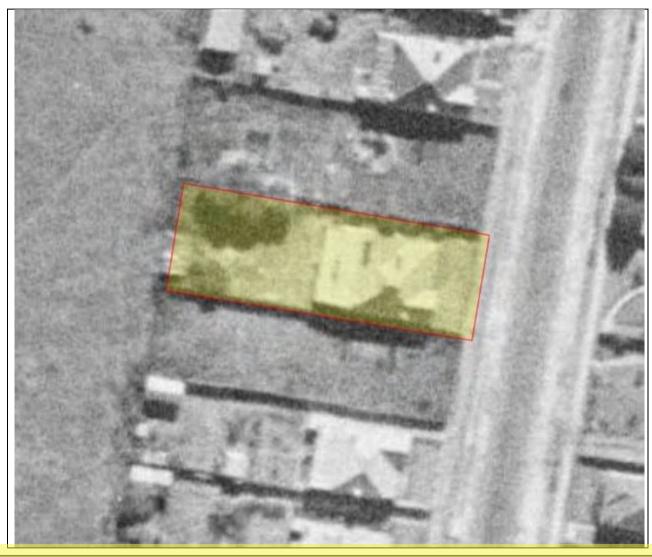

The properties reviewed are indicated in the excerpt from Table 3 of that report:

| Item # | Suburb  | Address               | <u>Item name</u>               |
|--------|---------|-----------------------|--------------------------------|
| 5      | Burwood | Burwood Road, 122-126 | "Ely House" (first floor only) |
| 11     | Croydon | Liverpool Road, 18    | "Helmsdale"                    |
| 12     | Enfield | Burwood Road, 99      | "Palm Cottage"                 |
| 13     | Enfield | Burwood Road, 109     | Former John Hankinson's House  |

|                                       |                                                                                                                                                                                                                                                                                                                                                                                                                                                                                                                                                 |                              | ITEM DE       | TAILS       |                  |                 |                   |                            |
|---------------------------------------|-------------------------------------------------------------------------------------------------------------------------------------------------------------------------------------------------------------------------------------------------------------------------------------------------------------------------------------------------------------------------------------------------------------------------------------------------------------------------------------------------------------------------------------------------|------------------------------|---------------|-------------|------------------|-----------------|-------------------|----------------------------|
| Name of Item                          | Ely House                                                                                                                                                                                                                                                                                                                                                                                                                                                                                                                                       | Ely House (first floor only) |               |             |                  |                 |                   |                            |
| Other Name/s<br>Former Name/s         |                                                                                                                                                                                                                                                                                                                                                                                                                                                                                                                                                 |                              |               |             |                  |                 |                   |                            |
| Item type<br>(if known)               |                                                                                                                                                                                                                                                                                                                                                                                                                                                                                                                                                 |                              |               |             |                  |                 |                   |                            |
| Item group<br>(if known)              |                                                                                                                                                                                                                                                                                                                                                                                                                                                                                                                                                 |                              |               |             |                  |                 |                   |                            |
| Item category<br>(if known)           |                                                                                                                                                                                                                                                                                                                                                                                                                                                                                                                                                 |                              |               |             |                  |                 |                   |                            |
| Area, Group, or<br>Collection Name    |                                                                                                                                                                                                                                                                                                                                                                                                                                                                                                                                                 |                              |               |             |                  |                 |                   |                            |
| Street number                         | 122-126                                                                                                                                                                                                                                                                                                                                                                                                                                                                                                                                         |                              |               |             |                  |                 |                   |                            |
| Street name                           | Burwood Ro                                                                                                                                                                                                                                                                                                                                                                                                                                                                                                                                      | oad                          |               |             |                  |                 |                   |                            |
| Suburb/town                           | Burwood                                                                                                                                                                                                                                                                                                                                                                                                                                                                                                                                         |                              |               |             |                  | Postco          | ode               | 2134                       |
| Local Government<br>Area/s            | Burwood                                                                                                                                                                                                                                                                                                                                                                                                                                                                                                                                         |                              |               | Lots        | s 1, 2, 3 & 4 ir | DP 14009        |                   |                            |
| Property description                  | Two-Story S                                                                                                                                                                                                                                                                                                                                                                                                                                                                                                                                     | Shop-Top/Mi                  | xed Use Commo | ercial & Re | esidential Span  | ish Mission Sty | /le. <del>L</del> | o <del>t 5 DP</del> 14009. |
| Location - Lat/long                   | Latitude                                                                                                                                                                                                                                                                                                                                                                                                                                                                                                                                        | -33.875                      |               |             | Longitude        | 151.104         |                   |                            |
| Location - AMG (if no street address) | Zone                                                                                                                                                                                                                                                                                                                                                                                                                                                                                                                                            | B2                           | Easting       |             |                  | Northing        |                   |                            |
| Owner                                 | Euston Inve                                                                                                                                                                                                                                                                                                                                                                                                                                                                                                                                     | stment Pty I                 | _td           |             |                  |                 |                   |                            |
| Current use                           | Mixed use of business/residences                                                                                                                                                                                                                                                                                                                                                                                                                                                                                                                |                              |               |             |                  |                 |                   |                            |
| Former Use                            | Mixed use of Business/residences                                                                                                                                                                                                                                                                                                                                                                                                                                                                                                                |                              |               |             |                  |                 |                   |                            |
| Statement of significance             | Ely House's first floor is a historically and aesthetically significant local example of the Inter-War Spanish Mission style. While the ground floor remains completely altered and thus insignificant, the access stairway and entry on Victoria Street asides, the first floor remains contributory to the wider streetscape's heritage character. The Inter-War Spanish Mission Style is uncommon in the Burwood Municipality lending it the significance of rarity.  CI- Strathview and "Wentworth" = OTHER SPANISH MISSION ITEM IN BURWOOD |                              |               |             |                  |                 |                   |                            |
| Level of<br>Significance              |                                                                                                                                                                                                                                                                                                                                                                                                                                                                                                                                                 | State                        | e 🗆           |             |                  | Local           |                   |                            |