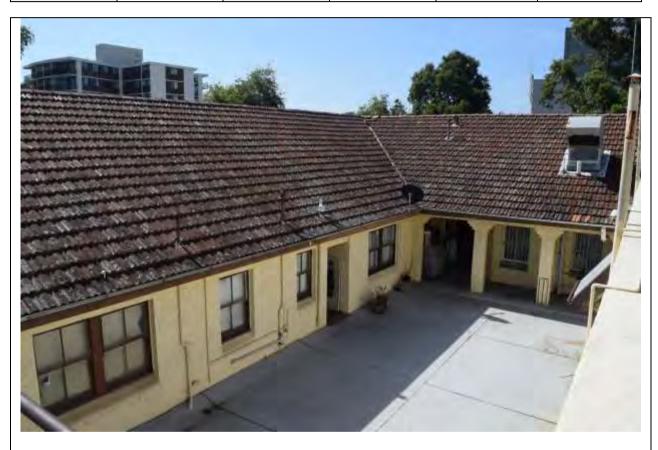

#### **Inventory sheet statement:**

'Ely House' is a good example of the Inter-War Spanish Mission style architecture on the first floor and the access or entry stairwell on Victoria Street West. In addition, it contributes a sense of heritage character to the wider streetscape

### **DISCUSSION:**

Spanish Mission style buildings from the Inter-War period are relatively rare in Burwood.

This example exemplifies characteristic features of the style and is prominently located within Burwood Road's streetscape. Apart from the alteration of the ground floor shops the form, materials and design retain original character and stylistic elements.

Its original landmark qualities (as street corner feature) are subsumed by the scale of later surrounding development.