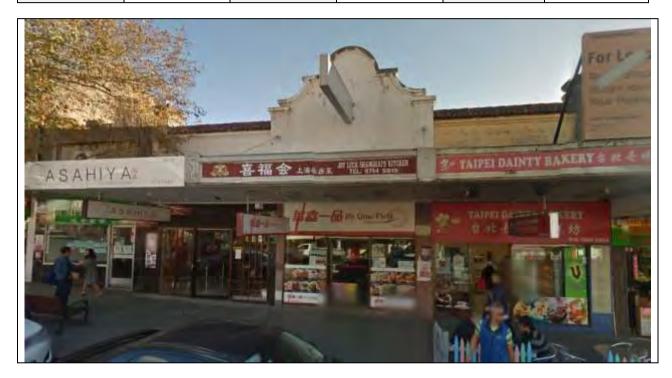

#### Criterion (a) (local significance).

An item is important in the course, or pattern, of the local area's cultural or natural history **Inventory sheet statement:** 

Ely House has continually operated as its original intended design as a mixed used commercial and residential development since the early 1930s. As a mixed use development it accommodated both residential and commercial activities combining more life and business to the surrounding street, this important use is continuing today.

#### **Inventory sheet statement:**

'Ely House' is a good example of the Inter-War Spanish Mission style architecture on the first floor and the access or entry stairwell on Victoria Street West. In addition, it contributes a sense of heritage character to the wider streetscape

### **DISCUSSION:**

Spanish Mission style buildings from the Inter-War period are relatively rare in Burwood.

This example exemplifies characteristic features of the style and is prominently located within Burwood Road's streetscape. Apart from the alteration of the ground floor shops the form, materials and design retain original character and stylistic elements.