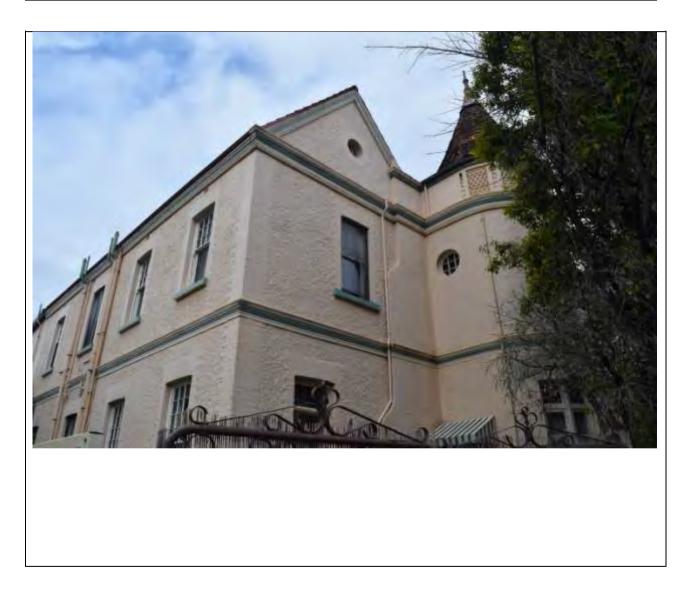

#### **Inventory sheet statement:**

'Ely House' is a good example of the Inter-War Spanish Mission style architecture on the first floor and the access or entry stairwell on Victoria Street West. In addition, it contributes a sense of heritage character to the wider streetscape

### **DISCUSSION:**

Spanish Mission style buildings from the Inter-War period are relatively rare in Burwood.

This example exemplifies characteristic features of the style and is prominently located within Burwood Road's streetscape. Apart from the alteration of the ground floor shops the form, materials and design retain original character and stylistic elements.

Its original landmark qualities (as street corner feature) are subsumed by the scale of later surrounding development.