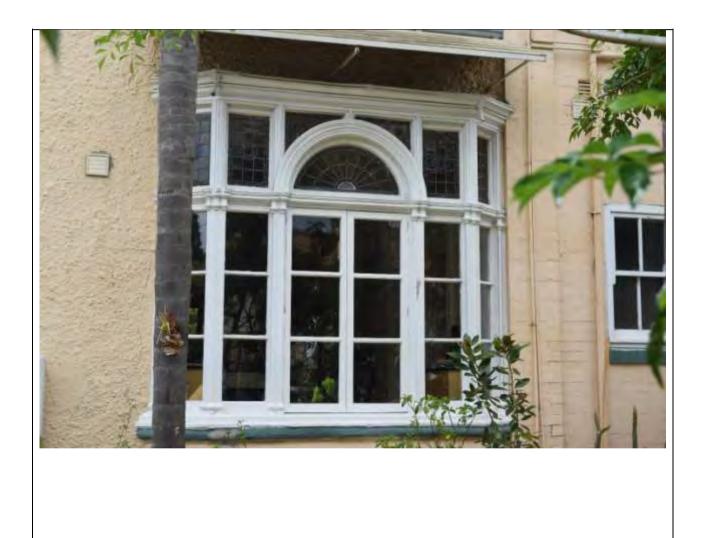

#### **Inventory sheet statement:**

'Ely House' is a good example of the Inter-War Spanish Mission style architecture on the first floor and the access or entry stairwell on Victoria Street West. In addition, it contributes a sense of heritage character to the wider streetscape

### **DISCUSSION:**

Spanish Mission style buildings from the Inter-War period are relatively rare in Burwood.

This example exemplifies characteristic features of the style and is prominently located within Burwood Road's streetscape. Apart from the alteration of the ground floor shops the form, materials and design retain original character and stylistic elements.