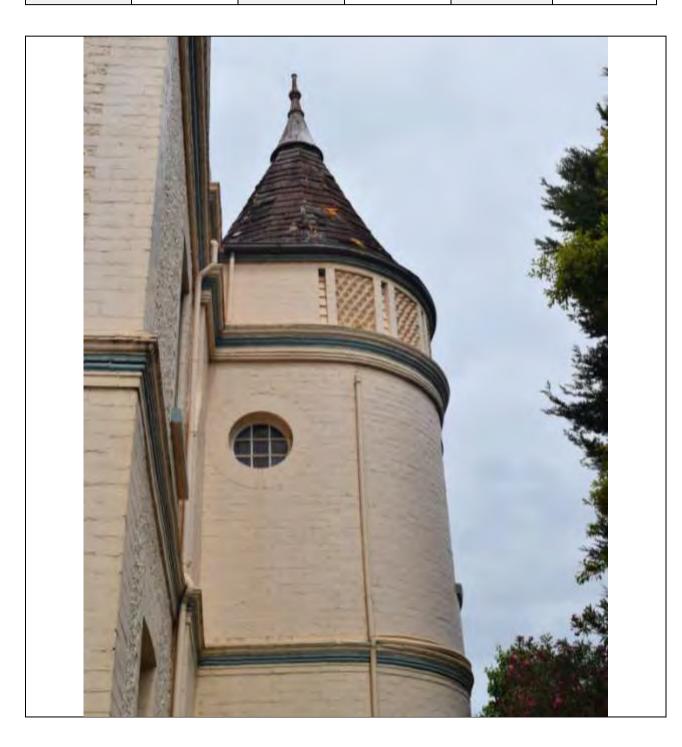

#### **Inventory sheet statement:**

'Ely House' is a good example of the Inter-War Spanish Mission style architecture on the first floor and the access or entry stairwell on Victoria Street West. In addition, it contributes a sense of heritage character to the wider streetscape

### **DISCUSSION:**

Spanish Mission style buildings from the Inter-War period are relatively rare in Burwood.

This example exemplifies characteristic features of the style and is prominently located within Burwood Road's streetscape. Apart from the alteration of the ground floor shops the form, materials and design retain original character and stylistic elements.

Its original landmark qualities (as street corner feature) are subsumed by the scale of later surrounding development.