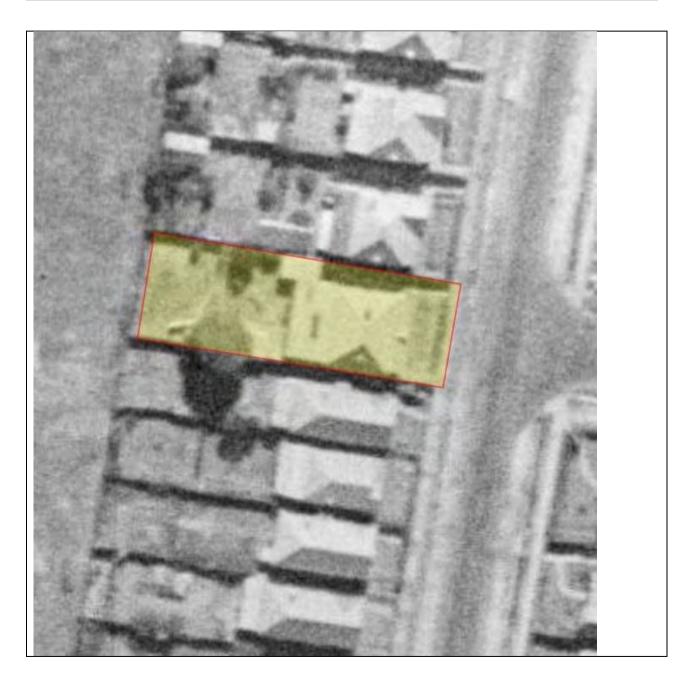

Cross reference to other related items should be explicit in the summary statement of significance.

Fine polychrome work particularly to chimney is worth noting.

NOTE: SIMILAR COMMENTS MAY BE APPLICABLE TO NO 99

#### IMAGES - 1 per page

| Image caption | 1943 aerial photograph, note undeveloped green field behind 109 Burwood Road. |          |         |                              |                                   |
|---------------|-------------------------------------------------------------------------------|----------|---------|------------------------------|-----------------------------------|
| Image year    | 1943                                                                          | Image by | SixMaps | Image<br>copyright<br>holder | Land &<br>Property<br>Information |



#### IMAGES - 1 per page

| Image caption | Aerial photograph. |          |         |                              |                             |
|---------------|--------------------|----------|---------|------------------------------|-----------------------------|
| Image year    | 2014               | Image by | SixMaps | Image<br>copyright<br>holder | Land & Property Information |



#### IMAGES - 1 per page

| Image caption | 190 Burwood Road, Enfield. |          |        |                        |        |
|---------------|----------------------------|----------|--------|------------------------|--------|
| Image year    | 2013                       | Image by | Google | Image copyright holder | Google |



#### **IMAGES - 1 per page**

| Image caption | Triple light windows. |