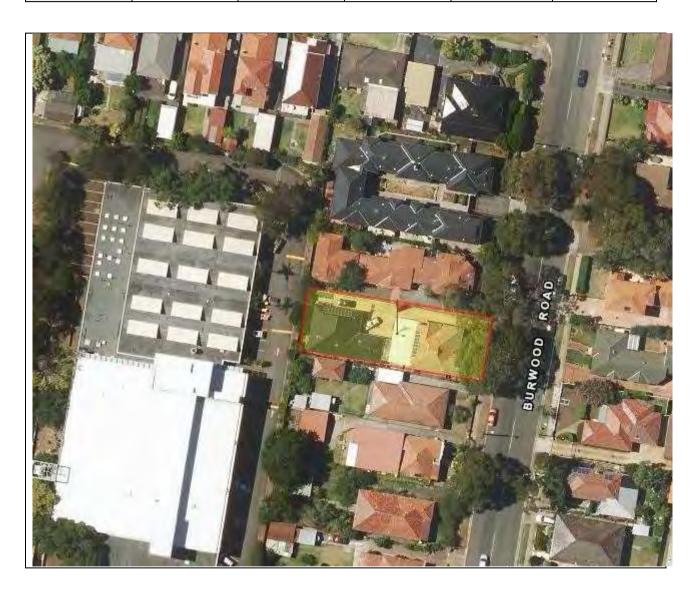

The properties reviewed are indicated in the excerpt from Table 3 of that report:

| Item # | Suburb  | Address               | <u>Item name</u>               |
|--------|---------|-----------------------|--------------------------------|
| 5      | Burwood | Burwood Road, 122-126 | "Ely House" (first floor only) |
| 11     | Croydon | Liverpool Road, 18    | "Helmsdale"                    |
| 12     | Enfield | Burwood Road, 99      | "Palm Cottage"                 |
| 13     | Enfield | Burwood Road, 109     | Former John Hankinson's House  |

|                                       |                                                                                                                                                                                                                                                                                                                                                                                                                                                                                                                                                 |                              | ITEM DE       | TAILS       |                  |                 |                   |                            |
|---------------------------------------|-------------------------------------------------------------------------------------------------------------------------------------------------------------------------------------------------------------------------------------------------------------------------------------------------------------------------------------------------------------------------------------------------------------------------------------------------------------------------------------------------------------------------------------------------|------------------------------|---------------|-------------|------------------|-----------------|-------------------|----------------------------|
| Name of Item                          | Ely House                                                                                                                                                                                                                                                                                                                                                                                                                                                                                                                                       | Ely House (first floor only) |               |             |                  |                 |                   |                            |
| Other Name/s<br>Former Name/s         |                                                                                                                                                                                                                                                                                                                                                                                                                                                                                                                                                 |                              |               |             |                  |                 |                   |                            |
| Item type<br>(if known)               |                                                                                                                                                                                                                                                                                                                                                                                                                                                                                                                                                 |                              |               |             |                  |                 |                   |                            |
| Item group<br>(if known)              |                                                                                                                                                                                                                                                                                                                                                                                                                                                                                                                                                 |                              |               |             |                  |                 |                   |                            |
| Item category<br>(if known)           |                                                                                                                                                                                                                                                                                                                                                                                                                                                                                                                                                 |                              |               |             |                  |                 |                   |                            |
| Area, Group, or<br>Collection Name    |                                                                                                                                                                                                                                                                                                                                                                                                                                                                                                                                                 |                              |               |             |                  |                 |                   |                            |
| Street number                         | 122-126                                                                                                                                                                                                                                                                                                                                                                                                                                                                                                                                         |                              |               |             |                  |                 |                   |                            |
| Street name                           | Burwood Ro                                                                                                                                                                                                                                                                                                                                                                                                                                                                                                                                      | oad                          |               |             |                  |                 |                   |                            |
| Suburb/town                           | Burwood                                                                                                                                                                                                                                                                                                                                                                                                                                                                                                                                         |                              |               |             |                  | Postco          | ode               | 2134                       |
| Local Government<br>Area/s            | Burwood                                                                                                                                                                                                                                                                                                                                                                                                                                                                                                                                         |                              |               | Lots        | s 1, 2, 3 & 4 ir | DP 14009        |                   |                            |
| Property description                  | Two-Story S                                                                                                                                                                                                                                                                                                                                                                                                                                                                                                                                     | Shop-Top/Mi                  | xed Use Commo | ercial & Re | esidential Span  | ish Mission Sty | /le. <del>L</del> | o <del>t 5 DP</del> 14009. |
| Location - Lat/long                   | Latitude                                                                                                                                                                                                                                                                                                                                                                                                                                                                                                                                        | -33.875                      |               |             | Longitude        | 151.104         |                   |                            |
| Location - AMG (if no street address) | Zone                                                                                                                                                                                                                                                                                                                                                                                                                                                                                                                                            | B2                           | Easting       |             |                  | Northing        |                   |                            |
| Owner                                 | Euston Inve                                                                                                                                                                                                                                                                                                                                                                                                                                                                                                                                     | stment Pty I                 | _td           |             |                  |                 |                   |                            |
| Current use                           | Mixed use of business/residences                                                                                                                                                                                                                                                                                                                                                                                                                                                                                                                |                              |               |             |                  |                 |                   |                            |
| Former Use                            | Mixed use of Business/residences                                                                                                                                                                                                                                                                                                                                                                                                                                                                                                                |                              |               |             |                  |                 |                   |                            |
| Statement of significance             | Ely House's first floor is a historically and aesthetically significant local example of the Inter-War Spanish Mission style. While the ground floor remains completely altered and thus insignificant, the access stairway and entry on Victoria Street asides, the first floor remains contributory to the wider streetscape's heritage character. The Inter-War Spanish Mission Style is uncommon in the Burwood Municipality lending it the significance of rarity.  CI- Strathview and "Wentworth" = OTHER SPANISH MISSION ITEM IN BURWOOD |                              |               |             |                  |                 |                   |                            |
| Level of<br>Significance              |                                                                                                                                                                                                                                                                                                                                                                                                                                                                                                                                                 | State                        | e 🗆           |             |                  | Local           |                   |                            |