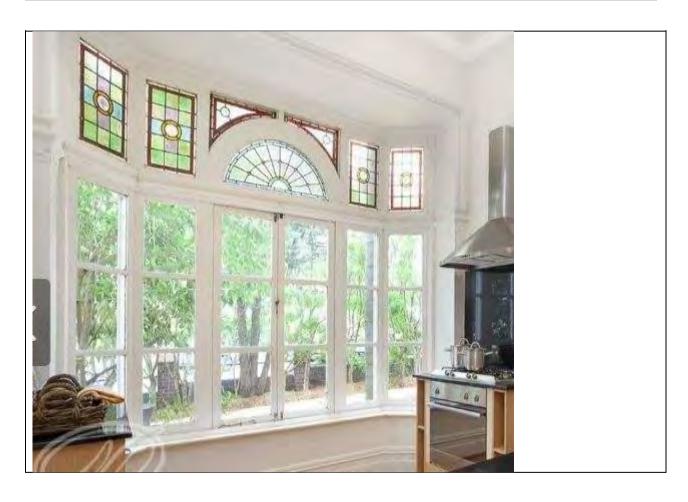

#### **Inventory sheet statement:**

'Ely House' is a good example of the Inter-War Spanish Mission style architecture on the first floor and the access or entry stairwell on Victoria Street West. In addition, it contributes a sense of heritage character to the wider streetscape

### **DISCUSSION:**

Spanish Mission style buildings from the Inter-War period are relatively rare in Burwood.

This example exemplifies characteristic features of the style and is prominently located within Burwood Road's streetscape. Apart from the alteration of the ground floor shops the form, materials and design retain original character and stylistic elements.